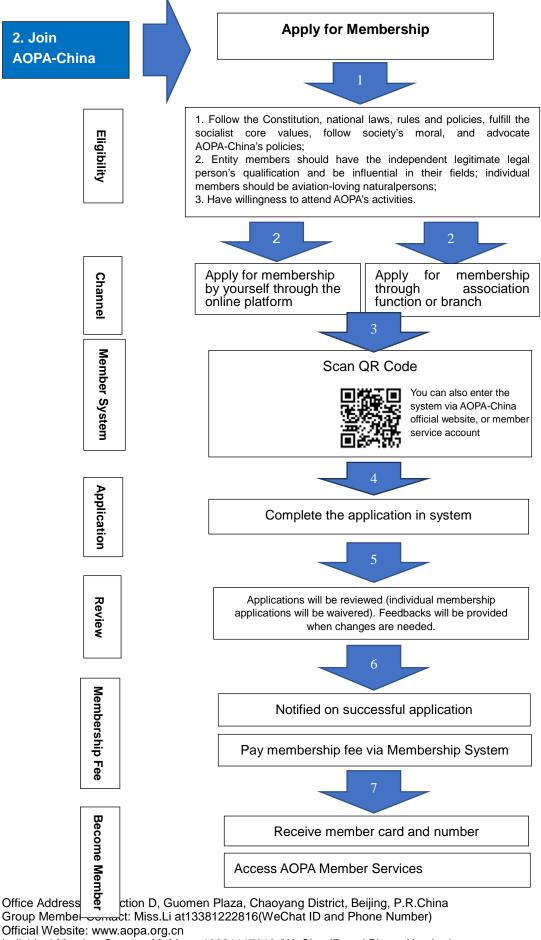

y entrepreneurs | 7.Institutions of higher learning, vocational colleges; |
| and executives;                                   | 8.General aviation airports;                            |
| 7.Experts from aviation research institutions;    | 9.Emergency rescue, aviation insurance, aviation        |
| 8.Aircrafts sales agents;                         | investment, interdisciplinary companies.                |
| 9.Aviation enthusiasts.                           |                                                         |
|                                                   |                                                         |
|                                                   |                                                         |

Note: Pilot members shall be properly licensed.





Individual Member Contact: Mr.Mo at 13681117612 (WeChat ID and Phone Number)







In order to streamline the payment process and procedures, offer a better deal to members, and promote healthy development of the Association, with approval of the 4<sup>th</sup>General Assembly, we now offer "Pay 3 Get 5" discount on membership fees to all entity members and individual members, meaning that if you pay the membership fees for three years in lump sum, your membership will be automatically extended to five years.

|                | Entity Member Service